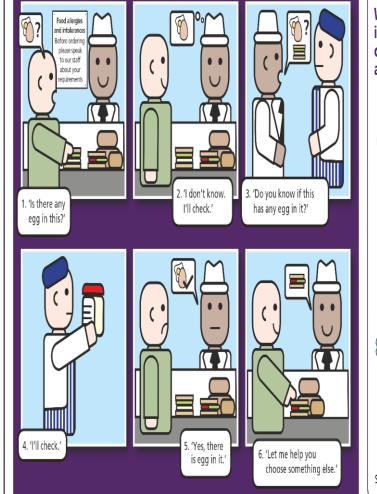

## Think Allergy

When someone asks you if a food contains a particular ingredient – always check. From 13 December 2014, food businesses will need to provide information about allergenic ingredients in the food they serve.