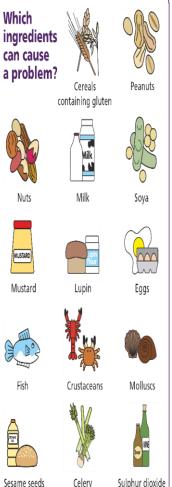

## Think Allergy

When someone asks you if a food contains a particular ingredient – always check. From 13 December 2014, food businesses will need to provide information about allergenic ingredients in the food they serve.